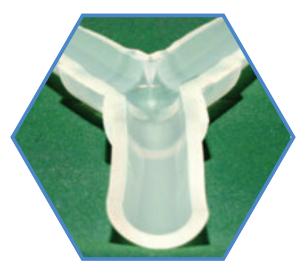

#### **Y Connector**

Size range: .188" I.D. x .313" O.D. (4.78mm I.D. x 7.94mm O.D.)

to: 1" I.D. x 1.405" O.D. (25.40mm I.D. x 35.69mm O.D.)

This cutaway of a Y connector shows the smooth interior created by the molding process.