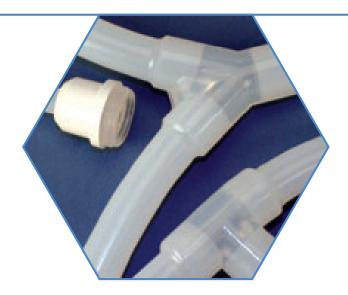

## **Styles & size ranges**

Single use silicone manifolds are manufactured bymolding straight sections of tubing or hose with connectors of various styles such as T's, Y's, and reducers. Molded connectors provide a seamless transition for a continuous, unrestricted, leak-proof flow by eliminating the use of barbed fittings.

This cutaway of a Y connector shows the smooth interior created by the molding process.