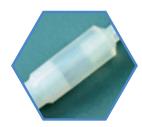

#### **T Connector**

Size range: .188" I.D. x .375" O.D. (4.78mm I.D. x 9.53mm O.D.) to: .500" I.D. x .750" O.D. (12.70mm I.D. x 19.05mm O.D.)

#### Cross

Size range: .188" I.D. x .375" O.D. (4.78mm I.D. x 9.53mm O.D.) to: .500" I.D. x .750" O.D. (12.70mm I.D. x 19.05mm O.D.)

Many size combinations are available, and other sizes are in development talk with a representative for details. Connections are available for use with unreinforced silicone tubing or braid-reinforced silicone hose.