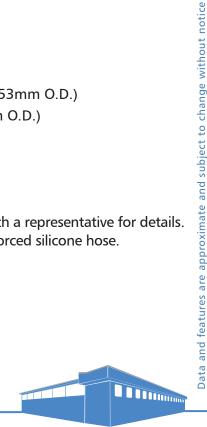

#### **Y Connector**

Size range: .188" I.D. x .313" O.D. (4.78mm I.D. x 7.94mm O.D.)

to: 1" I.D. x 1.405" O.D. (25.40mm I.D. x 35.69mm O.D.)