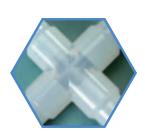

#### Cross

Size range: .188" I.D. x .375" O.D. (4.78mm I.D. x 9.53mm O.D.) to: .500" I.D. x .750" O.D. (12.70mm I.D. x 19.05mm O.D.)

Many size combinations are available, and other sizes are in development talk with a representative for details. Connections are available for use with unreinforced silicone tubing or braid-reinforced silicone hose.