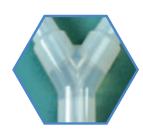

#### **Y Connector**

Size range: .188" I.D. x .313" O.D. (4.78mm I.D. x 7.94mm O.D.)

to: 1" I.D. x 1.405" O.D. (25.40mm I.D. x 35.69mm O.D.)