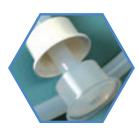

This cutaway of a Y connector shows the smooth interior created by the molding process.